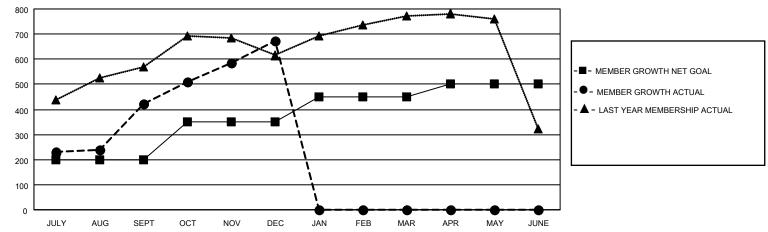

## GOALS AND ACTUAL MEMBERS CUMULATIVE

| DROPPED CLUBS: 0 |     | 127 CLUBS OF 194 ADDED 1 OR MORE<br>NEW MEMBERS | GENDER DISTRIBUTION  MALE 3,773 (65.82%) |                |       |
|------------------|-----|-------------------------------------------------|------------------------------------------|----------------|-------|
| DROPPED MEMBERS  |     |                                                 | FEMALE                                   | 1,959 (34.18%) |       |
| DECEASED         | 19  | CLICK HERE FOR CUMULATIVE                       | TOTAL FAMILY UNIT MEMBERS                |                | 2,526 |
| CLUB CANCELLED   | 0   | MEMBERSHIP DATA                                 |                                          |                | 4 200 |
| OTHER 571        |     |                                                 | FAMILY MEMBERS PAYING HALF DUES          |                | 1,390 |
| TOTAL            | 590 |                                                 | 0000                                     |                |       |

## LOCATION INDIA District 317 A Results as of: 12/31/2020

| Clubs         |               |             |               | Members               |                        |                         |                                                    |  |
|---------------|---------------|-------------|---------------|-----------------------|------------------------|-------------------------|----------------------------------------------------|--|
|               | RESULTS FOR   | R 2020-2021 |               | RESULTS FOR 2020-2021 |                        |                         |                                                    |  |
| QUARTER       | NEW CLUB GOAL | NEW CLUBS   | DROPPED CLUBS | QUARTER MEME          | BER GROWTH NET<br>GOAL | MEMBER GROWTH<br>ACTUAL | DROPPED<br>MEMBERS ACTUAL<br>(including transfers) |  |
| JULY/AUG/SEPT | 6             | 11          | 0             | JULY/AUG/SEPT         | 200                    | 656                     | 188                                                |  |
| OCT/NOV/DEC   | 3             | 12          | 0             | OCT/NOV/DEC           | 150                    | 666                     | 402                                                |  |
| JAN/FEB/MAR   | 2             | 0           | 0             | JAN/FEB/MAR           | 100                    | 0                       | 0                                                  |  |
| APR/MAY/JUNE  | 1             | 0           | 0             | APR/MAY/JUNE          | 50                     | 0                       | 0                                                  |  |