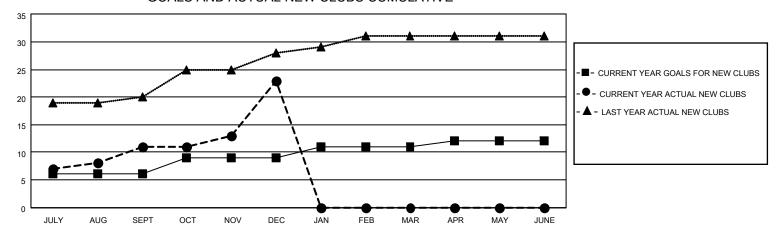

## GOALS AND ACTUAL NEW CLUBS CUMULATIVE

## LOCATION INDIA District 317 A Results as of: 12/31/2020

| Clubs         |               |             |               | Members               |                        |                         |                                                    |  |
|---------------|---------------|-------------|---------------|-----------------------|------------------------|-------------------------|----------------------------------------------------|--|
|               | RESULTS FOR   | R 2020-2021 |               | RESULTS FOR 2020-2021 |                        |                         |                                                    |  |
| QUARTER       | NEW CLUB GOAL | NEW CLUBS   | DROPPED CLUBS | QUARTER MEME          | BER GROWTH NET<br>GOAL | MEMBER GROWTH<br>ACTUAL | DROPPED<br>MEMBERS ACTUAL<br>(including transfers) |  |
| JULY/AUG/SEPT | 6             | 11          | 0             | JULY/AUG/SEPT         | 200                    | 656                     | 188                                                |  |
| OCT/NOV/DEC   | 3             | 12          | 0             | OCT/NOV/DEC           | 150                    | 666                     | 402                                                |  |
| JAN/FEB/MAR   | 2             | 0           | 0             | JAN/FEB/MAR           | 100                    | 0                       | 0                                                  |  |
| APR/MAY/JUNE  | 1             | 0           | 0             | APR/MAY/JUNE          | 50                     | 0                       | 0                                                  |  |